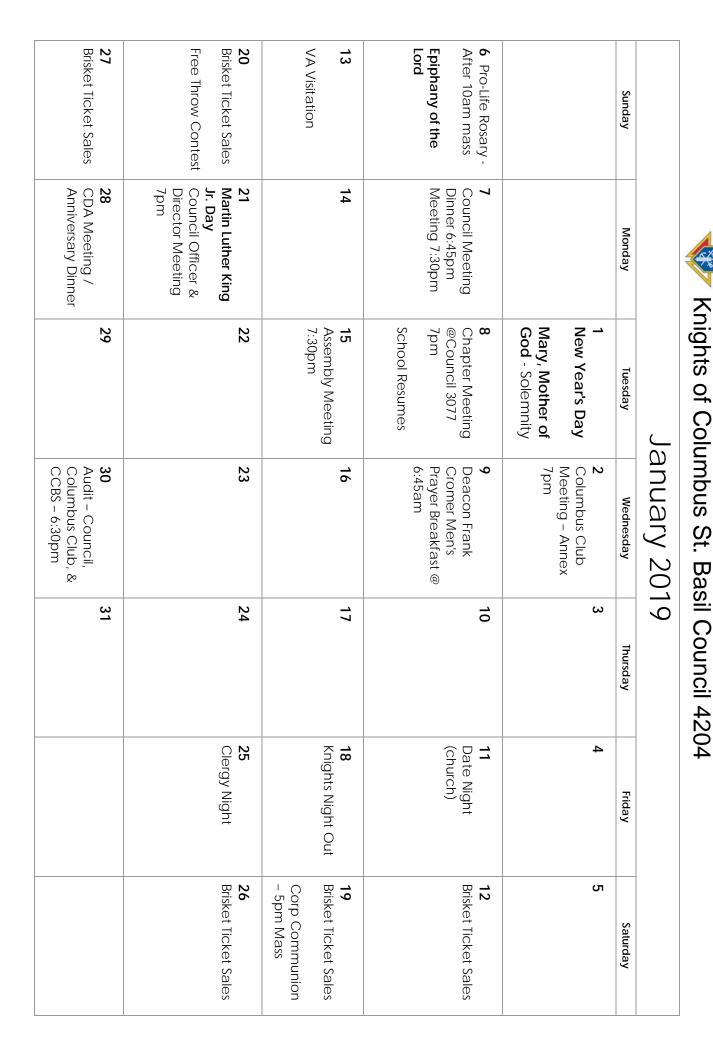

### Brother Knights,

November was another busy month for us. We had a Knight-in-a-Day which bought in two new knights (Alfonso De La Concha and Roberto Sanchez) and 7 brother knights got their 2nd and 3rd degree. We also had barbeque chicken and sausage, the conclusion of our Novena for Life, VA visit, a corporate communion, and a memorial meeting. Thanks to all my brother knights that stepped up to make all these events happen. May your rewards in heaven be plentiful.

December is the start of our new liturgical year – cycle C. During year C, the church will be concentrating on the Gospel of Luke. December also marks the beginning of Advent. Advent is intended to be a season of preparation for His arrival. While we typically regard Advent as a joyous season, it is also intended to be a period of preparation, much like Lent. Prayer, penance and fasting are appropriate during this season. As our lives get busy with the Christmas rush, let us make time to prepare ourselves for the return of Christ.

We will have our annual KC Christmas party on December 2nd, starting with a social at 3:30 pm. Santa will be stopping by, so if you want Santa to present your child with a gift, please bring your wrapped, clearly labeled gift to the Annex. A meal prepared by the Knights will be provided, but please feel free to bring your favorite dessert or appetizers to share. We will also have a gift exchange. If you wish to participate, bring a wrapped gift, price limit of up to \$20, and label them either "male" or "female" gift.

This month has two **Holy Days of Obligation**. The first is on Saturday, December 8th – The Immaculate Conception of the Blessed Virgin Mary and the second is Tuesday, December 25th – The Nativity of the Lord (Christmas). Please mark your calendar so you don't forget to attend Mass on those days.

Brothers, the Christmas season is a time for giving and spreading the love of Christ between us. Christmas can also be a very stressful time. Please remember the true meaning of Christmas and not allow the secular vision of Christmas bring us down. Let us be good representatives of Christian men and show love, patience, and forgiveness for each other and especially to our family members.

### Grand Knight's Report continued...

Ana and I wish you and your families a fruitful Advent and a very Merry Christmas.

### Sam Gonzalez

Grand Knight "What good is it, my brothers, if someone says he has faith but does not have works?" James 2:14

### **Knights of Columbus Blood Drive**

The next blood drive is **Sunday**, **12/9/2018 from 7:30 am to 1:30 pm**. GIVE the gift of LIFE this Christmas!! We are excited to announce that our drive has 4 new double-red automation donating machines, which cuts down on donation time. These double red blood donations can be used immediately by medical providers! Please, share among your family and friends!!

### VA Visitation Report from November 4th

Robert Cortmelia & Otto Ulrich, the **Palindrome Team**, (BOB & OTTO) visited 14 patients by making several trips with a new list of patients; up and beyond the call of duty! **The 3 M's Team**, **M**ike Abbot, **M**ichael Horton & **M**arvin Kasper visited 7 patients. The **Husband & Wife Team**, Fred & Minh Stratton, visited 5 patients.

In all, we had a total of 7 attending: 6 Knights and one wife. We visited and had a positive impact on **26** of our veterans. A special thanks goes out to Robert Cortmelia and Marvin Kasper for driving.

Make sure you keep the veterans in your prayers - for their health in body, mind and spirit.

The next VA Visitation is on January 13th, so please mark your calendars.

**Fred Stratton** VA Visitation Chairman This section is meant to pass on information happening in the Pro-Life front. The Knights of Columbus are strong supporters of Pro-Life, however, the Knights of Columbus and Council 4204 do not directly endorse these groups or the actions they take or suggest. These articles are included and intended for the sole purpose of providing information.